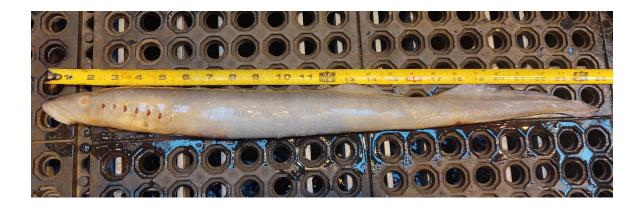

## SUBJECT: 20BON80 Adult Fish Facility Pacific Lamprey Mortality.

On Tuesday, August 11th, CRITFC biologists notified Project Biologists of a Pacific Lamprey mortality found on the valve 15 trash rack of the AFF. The fish was scanned for PIT tags, inspected for any abnormal injuries, and returned to the river.

- A. Species Pacific Lamprey (Entosphenus tridentatus)
- B. Origin Unknown.
- C. Length Approximately 63 cm.
- D. Marks and tags None.
- E. Marks and Injuries found on carcass None, the fish appeared to be healthy
- F. Cause and Time of Death Unknown
- G. Future and Preventative Measures None.